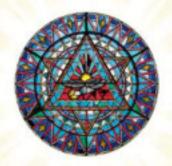

## The Emblem

This emblem is a symbol of the Missionary Servants of the Most Blessed Trinity. The Circle represents the Eternity of God. The Triangle represents the Blessed Trinity. The Dove represents the Holy Spirit.

The Stain Glass windows, created by the prestigious Conrad Schmitt Studios, are located in the Father Thomas Judge Memorial Chapel in Philadelphia, PA.